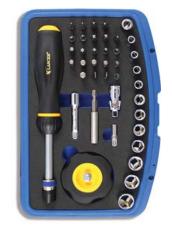

## E E 0 4 1 EFFORTLESS RATCHET DRIVER, SOCKETS & BITS SET 41PC

1-High Torque Ratchet Driver

1-Palming Handle 1-Extention Bar

1-1/4" Bit Holder 1-1/4" Bit Adaptor

1-1/4" Socket Adaptor

1-1/4" Universal Socket Adaptor 11-Socket

4 5 5.5 6 7 8 9 10 11 12 13 mm 23-Bit 25mm (L)

4 5 6 mm

\$\psi\$ #1(x2) #2(x3) #3(x2)

↑ T8 T9 T10 T15 T20 T25 T27 T30

● 3 4 5 5.5 6 mm

#### **Blow Mould Case**

6/12 set 11/13 kg 0.95 cuft

• Effortless handle: with a hex hole on the bottom of the handle, the twist performance is strengthened by the hex wrench.

• Ergonomic and soft material handle design provides high torsion and reduces the ache on the muscles of the hand and wrist when working for long time period.