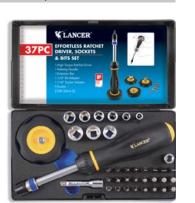

### E = 0.37 EFFORTLESS RATCHET DRIVER, SOCKETS & BITS SET 37PC

1-High Torque Ratchet Driver 1-Palming Handle 1-Extention Bar 1-1/4" Bit Adaptor 1-1/4" Socket Adaptor 9-Socket

 5 6 7 8 9 10 11 12 13 mm 23-Bit 25mm (L)

4 5 6 7 mm \$\psi\$ #0 #1 #2(x2) #3(x2)

↑ T8 T10 T15 T20 T25 T27 T30 T40

● 3 4 5 5.5 6 mm

## **Double Blister**

6/12 set 8.5/10.5 kg 1.9 cuft