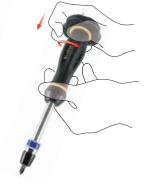

### **FEATURE:**

- Effortless handle: with a hex hole on the bottom of the handle, the twist performance is strengthened by the hex wrench.
- With aided-fastener, users can gather the forward and twist forces to prevent the blade and screw from slipping in limited spaces.
- Three section ergonomic handle design will be easy tight and loose screw.
- Ergonomic and soft material handle design provides high torsion and reduces the ache on the muscles of the hand and wrist when working for long time period.
- The high torque coefficient will prevent the screwdriver to break when the tool is overstressed.
- All of product will be entirely developed in Taiwan and produce with stable quality.
- Fulfills the DIN, ISO and ANSI standards.