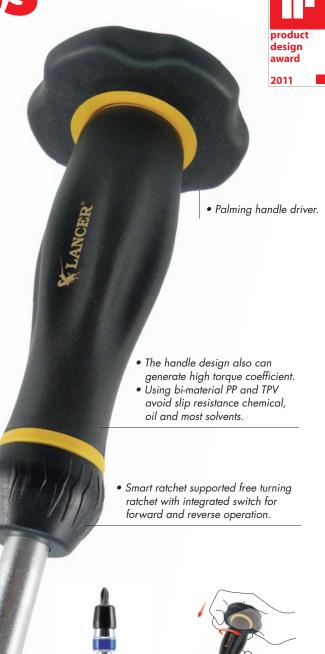

### PALMING HANDLE DRIVER

| Stock No. |      |    |    |    |     |
|-----------|------|----|----|----|-----|
|           | В    | Ē  | F  |    |     |
| EE5961    | 1/4" | 59 | 61 | 12 | 180 |