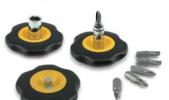

### EFFORTLESS RATCHET DRIVER, SOCKETS & BITS SET 34PC

1-High Torque Ratchet Driver 1-Palming Handle 1-Extention Bar 1-1/4" Bit Adaptor 1-1/4" Socket Adaptor 8-Socket

 5 6 7 8 9 10 11 12 mm 21-Bit 25mm (L)

\$\pi\$ #0 #1 #2(x2) #3

↑ T8 T10 T15 T20 T25 T27 T30 T40

● 3 4 5 5.5 6 mm

# **Double Blister**

10/20 set 13/15 kg 1.9 cuft