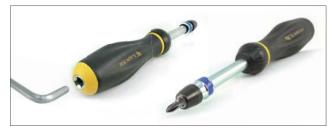

1/4"quick release chuck easy to put screwdriver bits in and out

 Blade tip ensure a perfect fit in every screw head.

### EFFORTLESS RATCHET SCREWDRIVER

| Stock No. | B <sub>T</sub> □□□ |    | F  | E   |    |     |
|-----------|--------------------|----|----|-----|----|-----|
|           | В                  | D  | Е  | F   |    |     |
| EE11932   | 1/4"               | 78 | 32 | 119 | 12 | 180 |

### PALMING HANDLE DRIVER

| Stock No. |      |    |    |    |     |
|-----------|------|----|----|----|-----|
|           | В    | Ē  | F  |    |     |
| EE5961    | 1/4" | 59 | 61 | 12 | 180 |