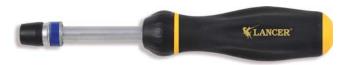

### EFFORTLESS RATCHET SCREWDRIVER

| Stock No. | B <sub>T</sub> □□□ |    | F  | E   |    |     |
|-----------|--------------------|----|----|-----|----|-----|
|           | В                  | D  | Е  | F   |    |     |
| EE11932   | 1/4"               | 78 | 32 | 119 | 12 | 180 |