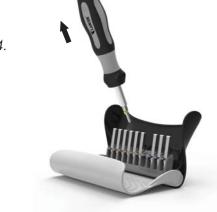

## FEATURE:

- Non-Touch is an innovative tool box. With the aesthetic and ergonomic design, it can fit in the palm and stay comfortable while holding.
- When the lid is open, the bits fixture rises along with it. With the special latch design, the user can easily grip the bit upright by rotating the tool handle and after use, the bit can be simply pulled out by putting back to the storage.
- The front end of the box has a storage space for the handle. When closing, the two latches inside of the lid firmly withhold the handle as a locking device. If the handle is not in place, the lid can't be closed. It will remind the user not to loose the product after use.