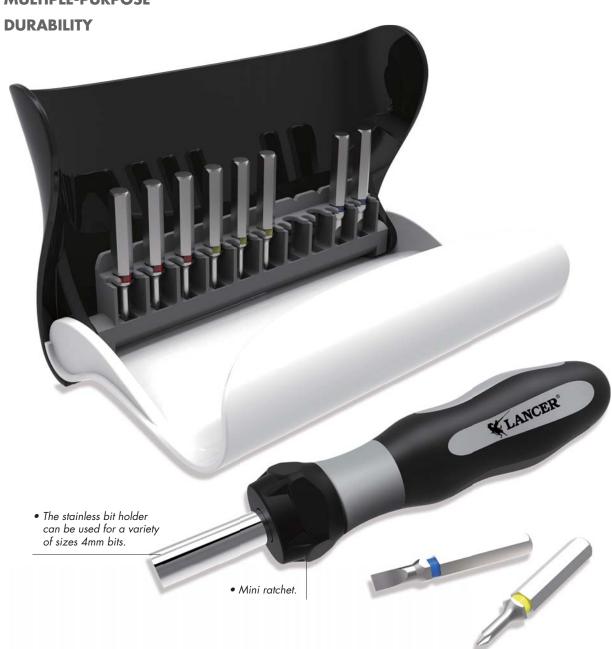

## MINI RATCHET & TOOL CASE NON-TOUCH

COMFORT ERGONOMICS MULTIPLE-PURPOSE

## FEATURE:

- Non-Touch is an innovative tool box. With the aesthetic and ergonomic design, it can fit in the palm and stay comfortable while holding.
- When the lid is open, the bits fixture rises along with it. With the special latch design, the user can easily grip the bit upright by rotating the tool handle and after use, the bit can be simply pulled out by putting back to the storage.
- The front end of the box has a storage space for the handle. When closing, the two latches inside of the lid firmly withhold the handle as a locking device. If the handle is not in place, the lid can't be closed. It will remind the user not to loose the product after use.

## T2011TC MNI RATCHAT DRIVER & BITS SET 11pc

1-Mini Ratchat Driver 10-4mm Shank Bit

2.5 3 4 mm \$\infty\$ #00 #0 #1 \$\infty\$ T7 T8 T9 T10

Double Blister + Plastic Box

12/48 set 12/14 kg 1.6 cuft