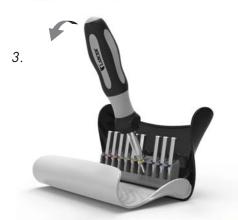

## FEATURE:

- Non-Touch is an innovative tool box. With the aesthetic and ergonomic design, it can fit in the palm and stay comfortable while holding.
- When the lid is open, the bits fixture rises along with it. With the special latch design, the user can easily grip the bit upright by rotating the tool handle and after use, the bit can be simply pulled out by putting back to the storage.
- The front end of the box has a storage space for the handle. When closing, the two latches inside of the lid firmly withhold the handle as a locking device. If the handle is not in place, the lid can't be closed. It will remind the user not to loose the product after use.