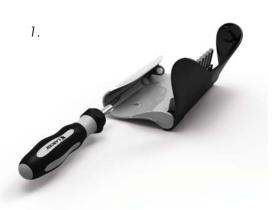

## FEATURE:

- Non-Touch is an innovative tool box. With the aesthetic and ergonomic design, it can fit in the palm and stay comfortable while holding.
- When the lid is open, the bits fixture rises along with it. With the special latch design, the user can easily grip the bit upright by rotating the tool handle and after use, the bit can be simply pulled out by putting back to the storage.
- The front end of the box has a storage space for the handle. When closing, the two latches inside of the lid firmly withhold the handle as a locking device. If the handle is not in place, the lid can't be closed. It will remind the user not to loose the product after use.