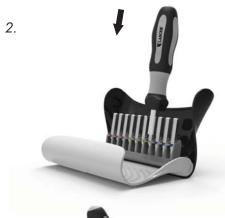

## FEATURE:

- Non-Touch is an innovative tool box. With the aesthetic and ergonomic design, it can fit in the palm and stay comfortable while holding.
- When the lid is open, the bits fixture rises along with it. With the special latch design, the user can easily grip the bit upright by rotating the tool handle and after use, the bit can be simply pulled out by putting back to the storage.
- The front end of the box has a storage space for the handle. When closing, the two latches inside of the lid firmly withhold the handle as a locking device. If the handle is not in place, the lid can't be closed. It will remind the user not to loose the product after use.