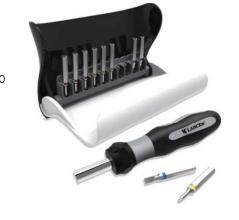

## T2011TC MNI RATCHAT DRIVER & BITS SET 11pc

1-Mini Ratchat Driver 10-4mm Shank Bit

2.5 3 4 mm \$\infty\$ #00 #0 #1 \$\infty\$ T7 T8 T9 T10

Double Blister + Plastic Box

12/48 set 12/14 kg 1.6 cuft