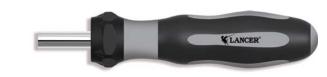

## MINI RATCHET SCREWDRIVER

| Stock No. | Size | B <sub>T</sub> F |    |    |    |    |     |
|-----------|------|------------------|----|----|----|----|-----|
|           |      | В                | D  | Е  | F  |    |     |
| T28020MR  | 4    | 4                | 18 | 20 | 80 | 12 | 180 |